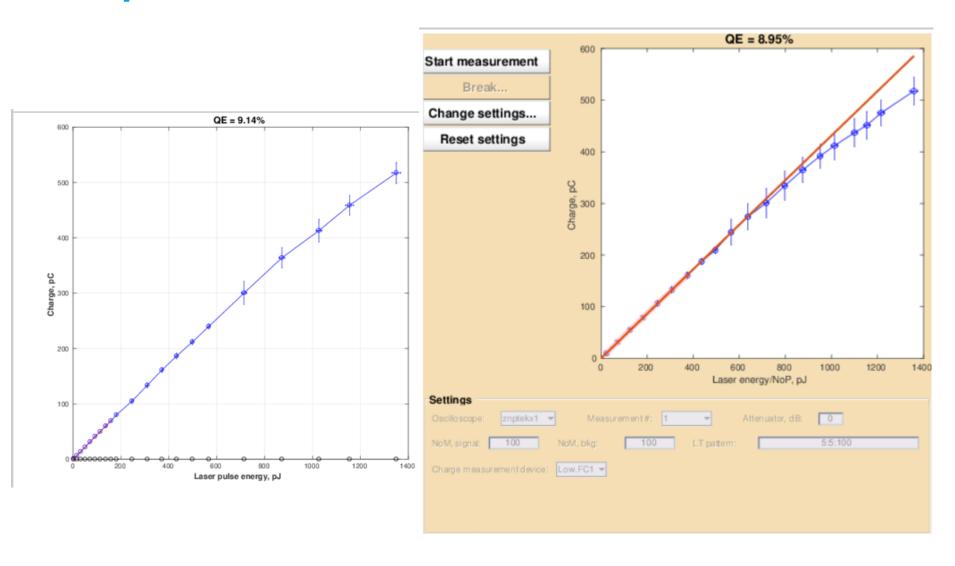

## Introduction to the new QE measurement tool





## The new tool advantages

- Based on old code which was refactored
- Bug with error calculation was fixed
- Energy meter is read properly now (no data repetition due to slow update rate of the device)
- GUI, more user friendly
- Settings are saved
- Better data saving format
- Better handling for interruption for adjustment of the oscilloscope and energy meter ranges
- Can be interrupted at any laser transmission current measurement step will be finished, QE calculated, data saved and printed

DESY. Page 2

## Comparison of old and new tool results



DESY. Page 3